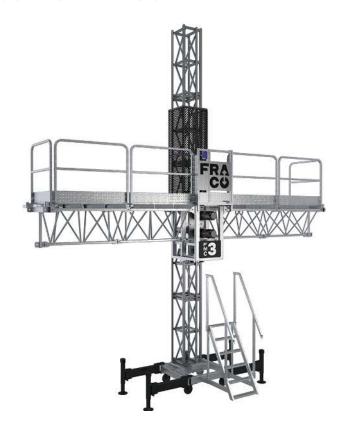

## **ADAPTABILITY AND MOBILITY**

The **FMC-3** is the perfect access solution for light construction and restoration. This work platform distinguishes itself by its great adaptability, thanks to the built-in floor extensions of progressive lengths that allow an extension of the working area of up to 8 feet 6 inches (2,6 meters). For safety, these extensions can be locked and are provided with a non-slip material to avoid accidental falls

The FMC-3 uses a reliable and proven rack and pinion lift system. It is equipped with a Honda gasoline engine or with electrical motors

The FMC-3 can also be delivered with a trailer that makes it easier to move on the road and jobsite.