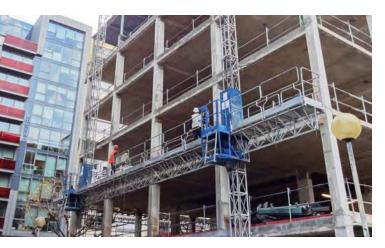

## **ADAPTABILITY AND MOBILITY**

The **FMC-3** is the perfect access solution for light construction and restoration. This work platform distinguishes itself by its great adaptability, thanks to the built-in floor extensions of progressive lengths that allow an extension of the working area of up to 8 feet 6 inches (2,6 meters). For safety, these extensions can be locked and are provided with a non-slip material to avoid accidental falls

The FMC-3 uses a reliable and proven rack and pinion lift system. It is equipped with a Honda gasoline engine or with electrical motors

The FMC-3 can also be delivered with a trailer that makes it easier to move on the road and jobsite.