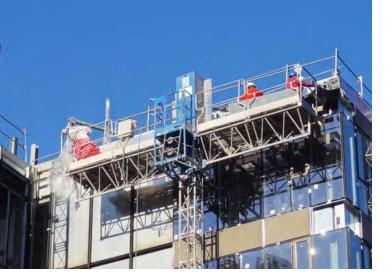

## **ADAPTABILITY AND MOBILITY**

The **FMC-3** is the perfect access solution for light construction and restoration. This work platform distinguishes itself by its great adaptability, thanks to the built-in floor extensions of progressive lengths that allow an extension of the working area of up to 8 feet 6 inches (2,6 meters). For safety, these extensions can be locked and are provided with a non-slip material to avoid accidental falls

The FMC-3 uses a reliable and proven rack and pinion lift system. It is equipped with a Honda gasoline engine or with electrical motors

The FMC-3 can also be delivered with a trailer that makes it easier to move on the road and jobsite.