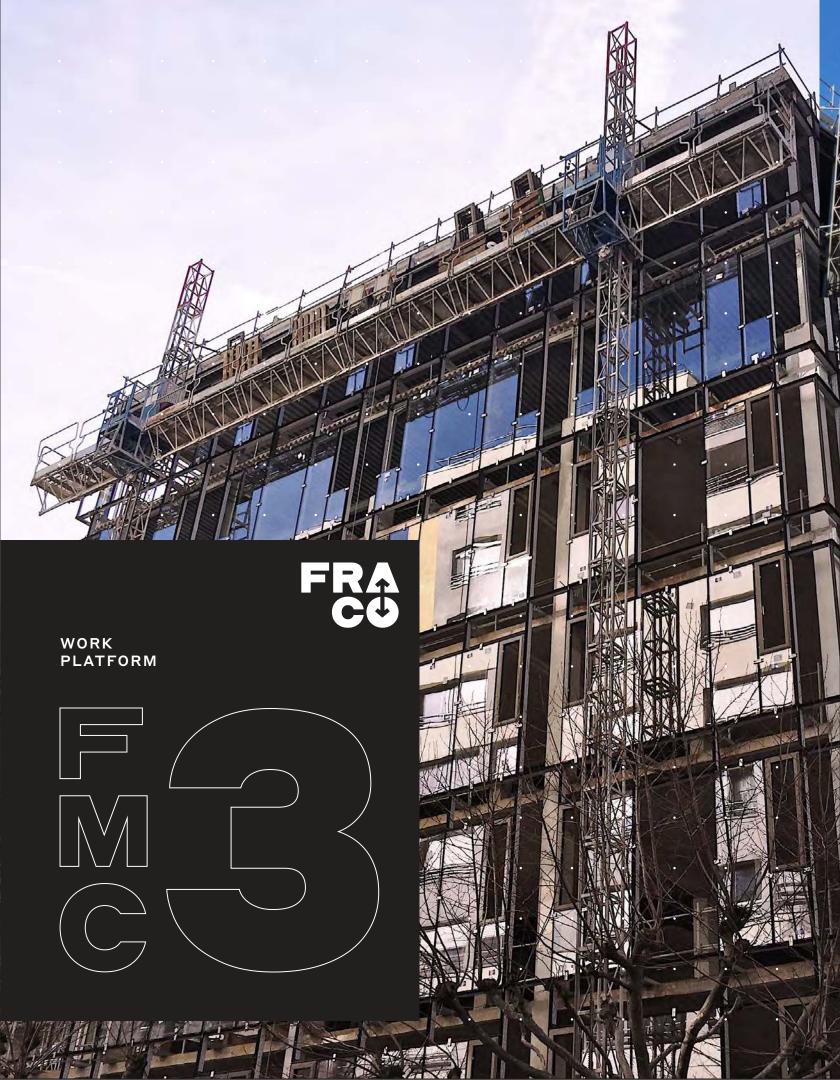

## **ADAPTABILITY AND MOBILITY**

The **FMC-3** is the perfect access solution for light construction and restoration. This work platform distinguishes itself by its great adaptability, thanks to the built-in floor extensions of progressive lengths that allow an extension of the working area of up to 8 feet 6 inches (2,6 meters). For safety, these extensions can be locked and are provided with a non-slip material to avoid accidental falls

The FMC-3 uses a reliable and proven rack and pinion lift system. It is equipped with a Honda gasoline engine or with electrical motors

The FMC-3 can also be delivered with a trailer that makes it easier to move on the road and jobsite.