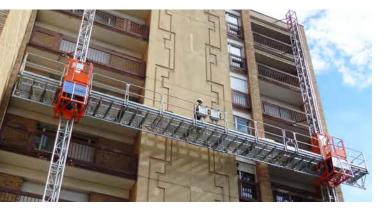

## **ADAPTABILITY AND MOBILITY**

The **FMC-3** is the perfect access solution for light construction and restoration. This work platform distinguishes itself by its great adaptability, thanks to the built-in floor extensions of progressive lengths that allow an extension of the working area of up to 8 feet 6 inches (2,6 meters). For safety, these extensions can be locked and are provided with a non-slip material to avoid accidental falls

The FMC-3 uses a reliable and proven rack and pinion lift system. It is equipped with a Honda gasoline engine or with electrical motors

The FMC-3 can also be delivered with a trailer that makes it easier to move on the road and jobsite.